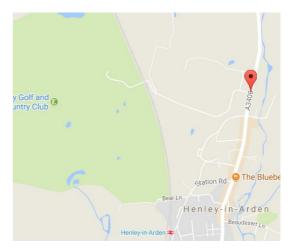

HOW TO FIND US AND WHERE TO PARK

## **OUR ADDRESS**

r/o 94-96 High Street
Brannan Phillips House
Shallowford Court
Henley in Arden
Warwickshire
B95 5FY
0121 663 0203

## **PARKING**

A PAY AND DISPLAY IS LOCATED AT THE END OF THE HIGH STREET (ABOUT 1/4 MILE FROM OUR OFFICE). IT IS LOCATED AT THE ENTRANCE TO HENLEY GOLF COURSE.

PARKING ON THE HIGH STREET IS LIMITED TO 2 HOURS - BEWARE WE HAVE A VERY ACTIVE TRAFFIC WARDEN!